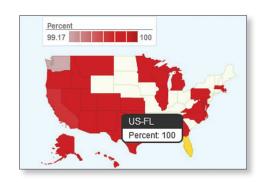

#### **Detailed Reporting**

Easy-to-read charts, tables and maps show the progress of your mail as it works its way through the postal system. You'll get detailed delivery reports by:

- ✓ State
- ✓ Network Distribution Center (NDC)
- ✓ Sectional Center Facility (SCF)
- ✓ 3 and 5-digit ZIP Codes<sup>TM</sup>
- ✓ Postal District, Area or Postal Facility
- ✓ Details on individual mailpieces!

Data is presented in easily viewable formats, using tables, charts and maps, some of which are shown here.