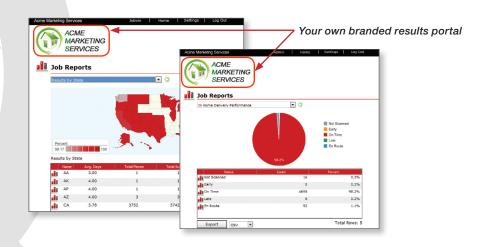

MailSpotter®
Know Where Your Mail Is

State-by-state overview of delivery progress

Whether you manage your own mailings, or are a service provider looking to provide an additional revenue-generating service, MailSpotter gives you your own branded reporting portal with real-time information alerts sent to your email or cellphone!

#### **Detailed Reporting**

Easy-to-read charts, tables and maps show the progress of your mail as it works its way through the postal system. You'll get detailed delivery reports by:

- ✓ State
- ✓ Network Distribution Center (NDC)
- ✓ Sectional Center Facility (SCF)
- ✓ 3 and 5-digit ZIP Codes<sup>TM</sup>
- ✓ Postal District, Area or Postal Facility
- ✓ Details on individual mailpieces!

Data is presented in easily viewable formats, using tables, charts and maps, some of which are shown here.

#### LOS ANGELES MID-AMERICA KS 5.00 100.00% . 10 . 10 . 10 . 10 NEVADA SIERRA CA 3.89 18 18 100.00% PORTLAND 100.00% 7.18 256 PORTLAND WA 7.00 100.00% 56 56 RICHMOND VA 4.00 2 100.00% . 8 RIO GRANDE TX 4.00 100.00% SACRAMENTO . 10 . 10 CA 3.06 220 99.55% SALT LAKE CITY ID 3.50 2 2 100.00% SALT LAKE CITY 1 100.00% SAN DIEGO 4.01 437 438

Not Scanned
Early

0.3%

0.2%

98.2%

0.2%

1.1%

On Time
Late
En Route

16

#### Your Own Branded Portal

Ideal for service providers or for sharing data across an organization, MailSpotter lets you customize the reporting portal with your own company logo, so you can provide real-time reporting to your customers or colleagues via a simple website link