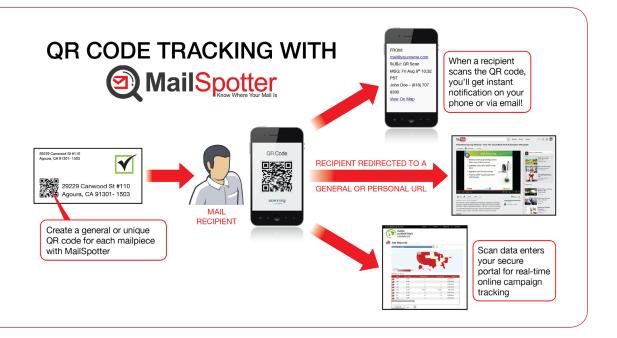

# REAL TIME OR CODE REPORTING

MailSpotter also lets you generate a unique QR Code for every single mailpiece. When a recipient scans their unique QR Code on a mobile device, within seconds you'll know who scanned it and where they scanned it!

We even provide you with a Google maps link to their location so you can see in an instant where the mailpiece was scanned – all the way down to Street View.

QR Code

MailSpotter gives you power to make real-time, informed decisions.

# **QR Code Tracking**

Create and track unique QR Codes for each individual recipient, so you know exactly who scans your offer

# **Google Maps Integration**

You'll see the precise locations of QR code scans, down to Street View level, with our integrated Google Maps feature

See the date your mailpieces were out for delivery

# **Real-time Alerts**

With real-time email or text alerts when QR codes are scanned, you'll not only know who scanned your offer, but also when they scanned it!