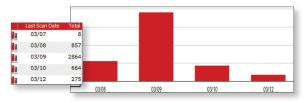

#### **Detailed Reporting**

Easy-to-read charts, tables and maps show the progress of your mail as it works its way through the postal system. You'll get detailed delivery reports by:

- ✓ State
- ✓ Network Distribution Center (NDC)
- ✓ Sectional Center Facility (SCF)
- ✓ 3 and 5-digit ZIP Codes<sup>TM</sup>
- ✓ Postal District, Area or Postal Facility
- ✓ Details on individual mailpieces!

Data is presented in easily viewable formats, using tables, charts and maps, some of which are shown here.